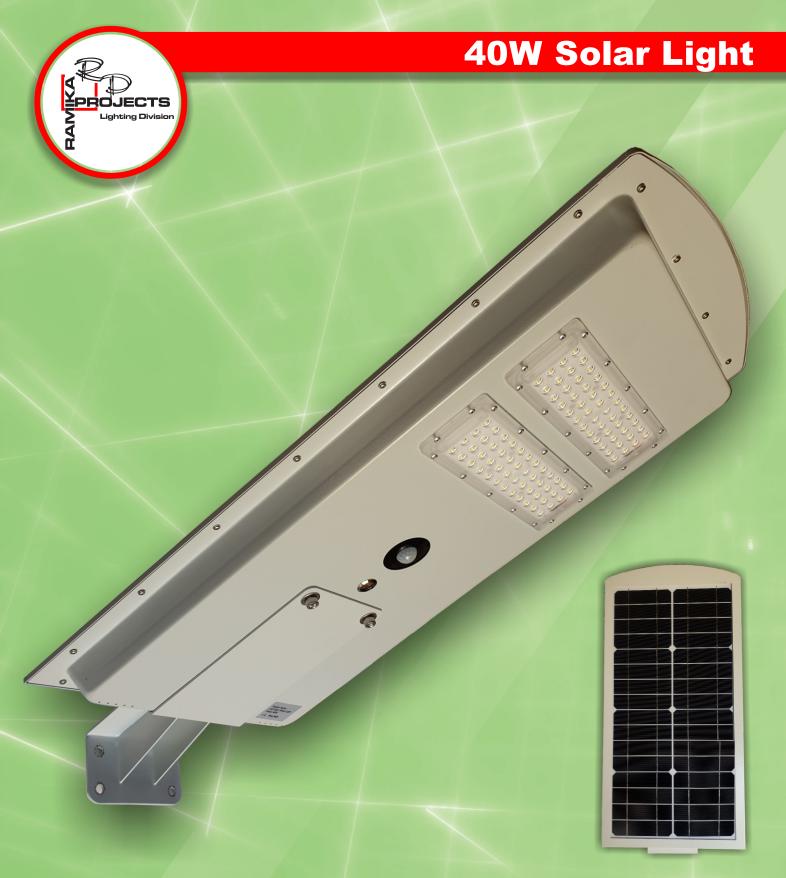

The **NST-Solar LED** is an All-In-One LED solar-powered luminaire designed to provide sufficient illumination in most applications. The robust water and dust proof design makes the luminaire suitable for even the most remote locations across Africa. It has an integrated motion sensor that allows the **NST-Solar LED** to provide 100% light output when motion is detected and 50% light output when it detects no activity, ensuring preservation of the batteries capacity.

**Motion Sensor:** The luminaire will provide 50% of its light output, and as soon as motion is detected, the light output increases to 100%.

Mounting: Powder coated die-cast aluminium bracket.

Warranty: 3 years

100% LIGHT OUTPUT

**50% LIGHT OUTPUT** 

| Model Name                | NST-Solar LED      |
|---------------------------|--------------------|
| Solar panel rated wattage | 40W                |
| Luminous Flux(LM)         | 2431lm             |
| Luminous Efficiency       | 167lm/w            |
| Colour Temperature        | 6500K              |
| Ambient Temperature       | -20°C~+60°C        |
| Beam Angle                | Batwing            |
| Ingress Protection Grade  | IP65               |
| Installation              | Pole or Wall mount |
| Dimensions                | LxWxH              |
|                           | 755x380x50mm       |
| Weight                    | 10kg               |