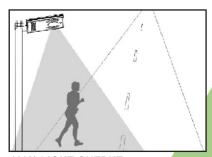

The **NST-Solar LED** is an All-In-One LED solar-powered luminaire designed to provide sufficient illumination in most applications. The robust water and dust proof design makes the luminaire suitable for even the most remote locations across Africa. It has an integrated motion sensor that allows the **NST-Solar LED** to provide 100% light output when motion is detected and 50% light output when it detects no activity, ensuring preservation of the batteries capacity.

**Motion Sensor:** The luminaire will provide 50% of its light output, and as soon as motion is detected, the light output increases to 100%.

Mounting: Powder coated die-cast aluminium bracket.

Warranty: 3 years

100% LIGHT OUTPUT

**50% LIGHT OUTPUT** 

| Model Name                | NST-Solar LED      |
|---------------------------|--------------------|
| Solar panel rated wattage | 40W                |
| Luminous Flux(LM)         | 2431lm             |
| Luminous Efficiency       | 167lm/w            |
| Colour Temperature        | 6500K              |
| Ambient Temperature       | -20°C~+60°C        |
| Beam Angle                | Batwing            |
| Ingress Protection Grade  | IP65               |
| Installation              | Pole or Wall mount |
| Dimensions                | LxWxH              |
|                           | 755x380x50mm       |
| Weight                    | 10kg               |