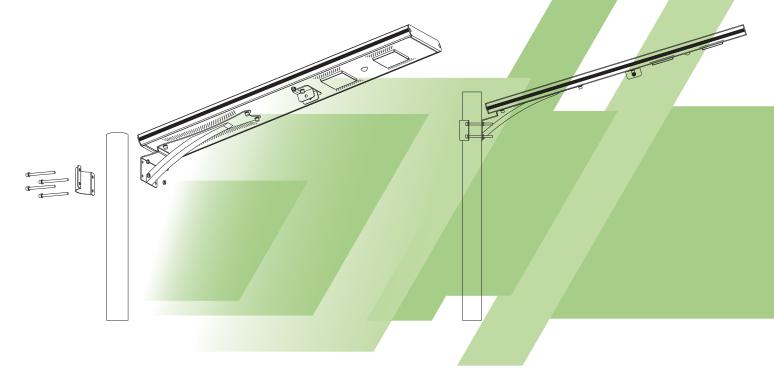

**Motion Sensor:** The luminaire will provide 50% of its light output, and as soon as motion is detected, the light output increases to 100%.

Mounting: Powder coated die-cast aluminium bracket.

Warranty: 3 years