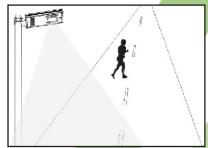

The **NST-Solar LED** is an All-In-One LED solar-powered luminaire designed to provide sufficient illumination in most applications. The robust water and dust proof design makes the luminaire suitable for even the most remote locations across Africa. It has an integrated motion sensor that allows the **NST-Solar LED** to provide 100% light output when motion is detected and 50% light output when it detects no activity, ensuring preservation of the batteries capacity.

**Motion Sensor:** The luminaire will provide 50% of its light output, and as soon as motion is detected, the light output increases to 100%.

Mounting: Powder coated die-cast aluminium bracket.

Warranty: 3 years

100% LIGHT OUTPUT

**50% LIGHT OUTPUT** 

| Model Name                | NST-Solar LED      |
|---------------------------|--------------------|
| Solar panel rated wattage | 40W                |
| Luminous Flux(LM)         | 2431lm             |
| Luminous Efficiency       | 167lm/w            |
| Colour Temperature        | 6500K              |
| Ambient Temperature       | -20°C~+60°C        |
| Beam Angle                | Batwing            |
| Ingress Protection Grade  | IP65               |
| Installation              | Pole or Wall mount |
| Dimensions                | LxWxH              |
|                           | 755x380x50mm       |
| Weight                    | 10kg               |