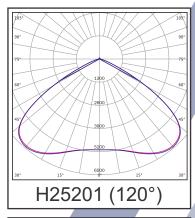

**Lens:** Multiple polycarbonate optic lenses which provides different beam angles available for various applications.

Gasket: The silicone sponge gasket between the polycarbonate

lens and housing provides a IP66 seal.

## **Photometric Data:**

| Model Name               | NHL200 - LED Highbay         |            |            |            |
|--------------------------|------------------------------|------------|------------|------------|
| Rated Wattage(W)         | 100W                         | 120W       | 150W       | 200W       |
| Luminous Flux(LM)        | 13000lm                      | 15600lm    | 19500lm    | 26000lm    |
| Luminous Efficiency      | 130lm/W                      |            |            |            |
| Colour Temperature       | 5000K (3000K,4000K Optional) |            |            |            |
| Colour Rendering Index   | Ra70 / Ra80                  |            |            |            |
| Rated Voltage            | 100V-240V AC, 50/60Hz        |            |            |            |
| Ingress Protection Grade | IP66                         |            |            |            |
| Ambient Temperature      | -30°C to +50°C               |            |            |            |
| Power Factor             | >0,93                        |            |            |            |
| Rated Lifetime           | 50 000 Hr. (Ta=30°C@L70)     |            |            |            |
| Installation             | Hook Mount                   |            |            |            |
| Beam Angle               | H25201 / H25202 / H25203     |            |            |            |
| Weight                   | 7,5kg                        | 7,5kg      | 7,5kg      | 7,5kg      |
| Dimensions               | ØxH                          | ØxH        | ØxH        | ØxH        |
|                          | Ø489x200mm                   | Ø489x200mm | Ø489x200mm | Ø489x200mm |