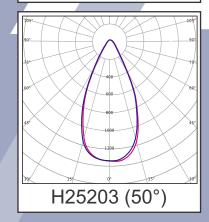

**Lens:** Multiple polycarbonate optic lenses which provides different beam angles available for various applications.

Gasket: The silicone sponge gasket between the polycarbonate

lens and housing provides a IP66 seal.

## **Photometric Data:**

| Model Name               | NHL200 - LED Highbay         |            |            |            |
|--------------------------|------------------------------|------------|------------|------------|
| Rated Wattage(W)         | 100W                         | 120W       | 150W       | 200W       |
| Luminous Flux(LM)        | 13000lm                      | 15600lm    | 19500lm    | 26000lm    |
| Luminous Efficiency      | 130lm/W                      |            |            |            |
| Colour Temperature       | 5000K (3000K,4000K Optional) |            |            |            |
| Colour Rendering Index   | Ra70 / Ra80                  |            |            |            |
| Rated Voltage            | 100V-240V AC, 50/60Hz        |            |            |            |
| Ingress Protection Grade | IP66                         |            |            |            |
| Ambient Temperature      | -30°C to +50°C               |            |            |            |
| Power Factor             | >0,93                        |            |            |            |
| Rated Lifetime           | 50 000 Hr. (Ta=30°C@L70)     |            |            |            |
| Installation             | Hook Mount                   |            |            |            |
| Beam Angle               | H25201 / H25202 / H25203     |            |            |            |
| Weight                   | 7,5kg                        | 7,5kg      | 7,5kg      | 7,5kg      |
| Dimensions               | ØxH                          | ØxH        | ØxH        | ØxH        |
|                          | Ø489x200mm                   | Ø489x200mm | Ø489x200mm | Ø489x200mm |