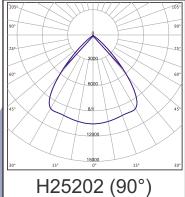

**Lens:** Multiple polycarbonate optic lenses which provides different beam angles available for various applications.

Gasket: The silicone sponge gasket between the polycarbonate

lens and housing provides a IP66 seal.

## **Photometric Data:**

| Model Name               | NHL200 - LED Highbay         |            |            |            |
|--------------------------|------------------------------|------------|------------|------------|
| Rated Wattage(W)         | 100W                         | 120W       | 150W       | 200W       |
| Luminous Flux(LM)        | 13000lm                      | 15600lm    | 19500lm    | 26000lm    |
| Luminous Efficiency      | 130lm/W                      |            |            |            |
| Colour Temperature       | 5000K (3000K,4000K Optional) |            |            |            |
| Colour Rendering Index   | Ra70 / Ra80                  |            |            |            |
| Rated Voltage            | 100V-240V AC, 50/60Hz        |            |            |            |
| Ingress Protection Grade | IP66                         |            |            |            |
| Ambient Temperature      | -30°C to +50°C               |            |            |            |
| Power Factor             | >0,93                        |            |            |            |
| Rated Lifetime           | 50 000 Hr. (Ta=30°C@L70)     |            |            |            |
| Installation             | Hook Mount                   |            |            |            |
| Beam Angle               | H25201 / H25202 / H25203     |            |            |            |
| Weight                   | 7,5kg                        | 7,5kg      | 7,5kg      | 7,5kg      |
| Dimensions               | ØxH                          | ØxH        | ØxH        | ØxH        |
|                          | Ø489x200mm                   | Ø489x200mm | Ø489x200mm | Ø489x200mm |