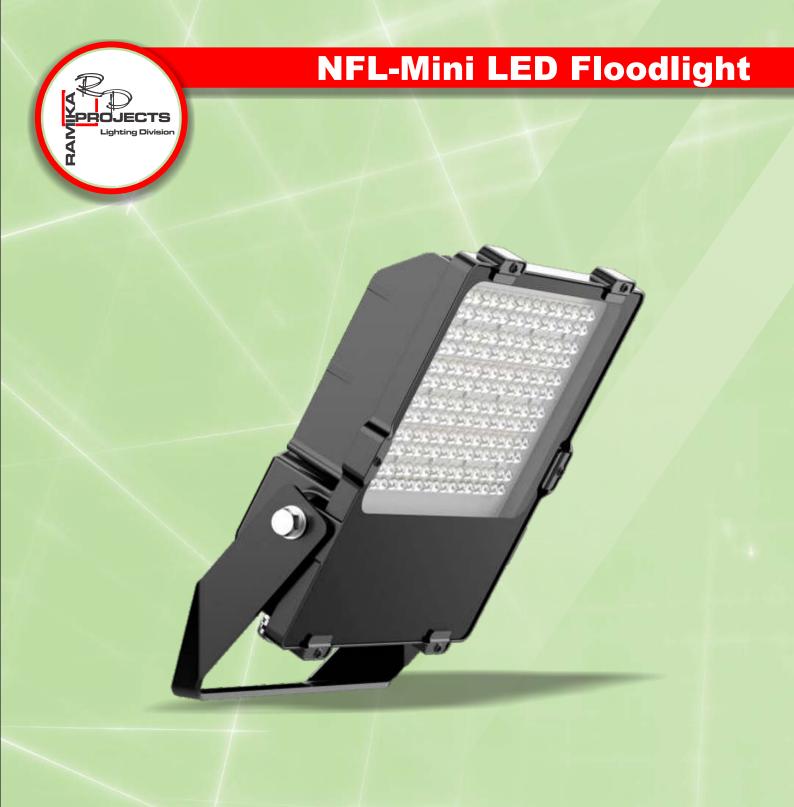

The **NFL-Mini LED** Floodlight luminaire is aimed to provide superb lighting distribution with special designed optic lenses. This luminaire is not only used as a floodlight for recreational sports or area lighting, but also as a perfect luminaire for building façade lighting. The Floodlight is designed to replace the conventional HID light sources and suitable for bracket and pole mounting. Modern design, simple and exquisite smooth lines, energy efficient with high performance, low maintenance and long life span. The **NFL-Mini LED** continues the proud heritage of RAMIKA PROJECTS quality standards.

## **NFL-Mini LED Floodlight**

**Applications:** Parking / Toll Plaza / Recreational Sports / Building Facade / Industrial Facilities & Shopping Centers.

**Housing:** Manufactured from aluminium alloy, with either a heavy duty toughened smooth clear glass refractor, or polycarbonate optical lens fitted into the aluminium alloy housing. Powder coated black.