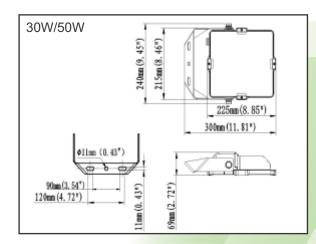

## 

| Model Name               | NFL-Mini LED Floodlight                             |         |
|--------------------------|-----------------------------------------------------|---------|
| Rated Wattage(W)         | 30W                                                 | 50W     |
| Luminous Flux(LM)        | 4050lm                                              | 6250lm  |
| Luminous Efficiency      | 135Im/W                                             | 125lm/W |
| Colour Temperature       | 5000K (3000K,4000K Optional)                        |         |
| Colour Rendering Index   | Ra70 / Ra80                                         |         |
| Rated Voltage            | 100V-240V AC, 50/60Hz                               |         |
| Ingress Protection Grade | IP66                                                |         |
| Ambient Temperature      | -30°C to +50°C                                      |         |
| Power Factor             | >0,90                                               |         |
| Rated Lifetime           | 50 000 Hr. (Ta=30°C@L70)                            |         |
| Installation             | Bracket and Pole mounting                           |         |
| Beam Angle               | F00801 / F01601 / F01602 / F01603 / F01604 / F01605 |         |
| Weight                   | 2,2kg                                               |         |
| Dimensions               | LxWxH                                               |         |
|                          | 300x240x69mm                                        |         |