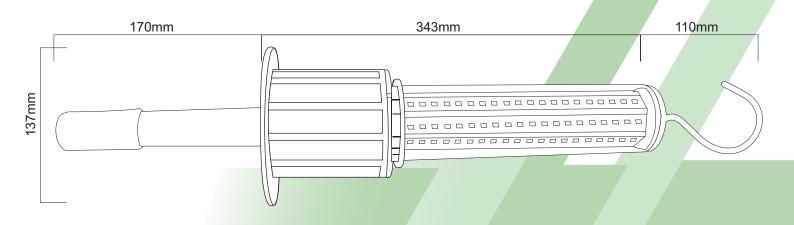

Lamps: 22W LED

Control Gear: 100VAC/250VAC, 50/60Hz

Rated Lifetime: LED Rated 50 000 Hr.

| Model Name                 | NHZ Handheld Zone 1               |
|----------------------------|-----------------------------------|
| Rated Wattage(W)           | 22W                               |
| Luminous Efficacy (system) | 127lm/W                           |
| Luminous Flux (system)     | 2789lm                            |
| Beam Angle                 | 360°                              |
| Colour Temperature         | 6500K                             |
| Colour Rendering Index     | >Ra80                             |
| Rated Voltage              | 100VAC/250VAC, 50/60Hz            |
| Ingress Protection Grade   | IP65                              |
| Rated Lifetime             | >50 000 Hr.                       |
| Dimensions                 | Diameter x L                      |
|                            | 137x627mm                         |
| Classification             | Surface Zone 1 - Zone 2 (Gas) IIB |
| Ex-mark                    | Ex d IIB Gb T6                    |