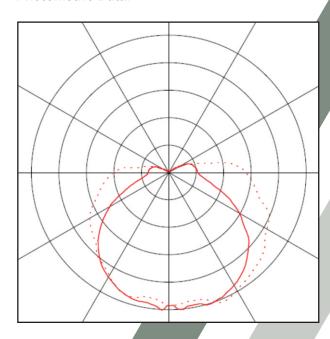

## **Photometric Data:**

| Model Name               | MiniLite - LED                                     |
|--------------------------|----------------------------------------------------|
| Rated Wattage(W)         | 14W                                                |
| Luminous Flux(LM)        | 1605lm                                             |
| Luminous Efficiency      | 112lm/W                                            |
| Colour Temperature       | 6000K                                              |
| Colour Rendering Index   | Ra80                                               |
| Rated Voltage            | 12VDC, 24VDC, 30VAC - 36VAC & 100V/240VAC, 50/60Hz |
| Ingress Protection Grade | IP65                                               |
| Power Factor             | >0,92                                              |
| Rated Lifetime           | 50 000 Hr.                                         |
| Installation             | Power Box Connection. Available with E27 base.     |
| Dimensions               | LxWxH                                              |
|                          | 230x127x78mm                                       |