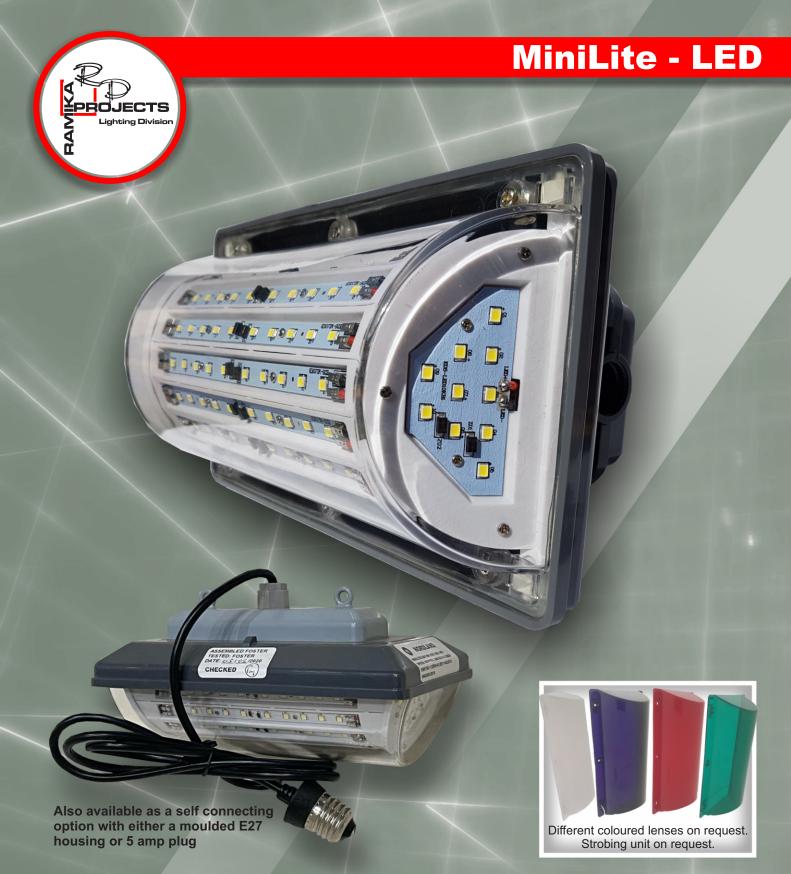

The **MiniLite - LED** luminaire is designed to provide superb light distribution with its specially placed array of LED's and clear polycarbonate lens. The robust water and dust proof design makes the luminaire suitable for underground and surface areas. It has built-in Anti-Theft electronics that ensures the MiniLite - LED will only function while connected to a paired power connection box. The MiniLite - LED can be supplied pre-wired on Steel Wire Armoured (SWA) cable in various spacings and cable lengths to suit any customers need.

## **MiniLite - LED**

**Applications:** Haulage, Walkway, Conveyor, Substation & Wash Bay Lighting

**Housing:** Body manufactured from polycarbonate with a UV stabilized smooth clear polycarbonate lens, fitted into the body. The body is fitted with 6 steel screws which hold the lens in position.

**Gasket:** The rubber gasket between the lens and body provides a IP65 seal.

Control Gear: Constant Current LED driver 12VDC, 24VDC, 30VAC - 36VAC & 100V/240VAC, 50/60Hz

**Mounting:** The MiniLite installation is done via a power connection box.

**Anti-Theft:** The MiniLite is fitted with electronics that pair with a power connection box. This ensures that the MiniLite will only function while connected to said power box.

Emergency mode: Emergency option available on request.

Rated Lifetime: 50 000 Hr.

Optional extras: Different coloured lenses on request.

Strobing unit on request.

NOTE: Also available as a self connecting option with either a

moulded E27 housing or 5 amp plug