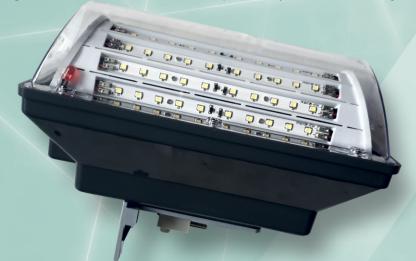

The **Minilite EM 8hr** is specifically designed to provide prolonged maintained and non-maintained emergency light during long power outages. The Minilite EM 8hr has a minimum 8 hour emergency lighting output, and is robust enough to be used on surface and underground areas where EM light is needed. It can be supplied together with our standard Minilite on pre-wired SWA cables in various spacings.

Applications: Haulage, Walkway, Conveyor, Substation & Wash Bay Emergency Lighting

**Housing:** Body manufactured from polycarbonate with a UV stabilized smooth clear polycarbonate lens, fitted into the body. The body is fitted with 6 steel screws which hold the lens in position.

**Gasket:** The rubber gasket between the lens and body provides a IP65 seal.

Control Gear: 230VAC input Inverter charger, charging and regulating the housed Lithuim-Ion battery,

**Mounting:** The MiniLite installation is done via a power connection box, M6 Body insert or Wall/Ceiling mount bracket. Please ensure your order indicates your connection preference.