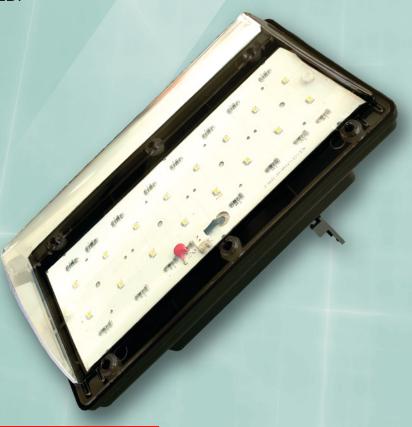

## **Minilite - EM 8 Non-Maintained**

The **Minilite EM 8 Non-Maintained** is specifically designed to provide prolonged emergency light during long power outages. The Minilite EM 8 has a minimum 8 hour emergency lighting output, and is robust enough to be used on surface and underground areas where EM light is needed. It can be supplied together with our standard Minilite on pre-wired SWA cables in various spacings, or provided with a lead cable.

Applications: Haulage, Walkway, Conveyor, Substation & Wash Bay Emergency Lighting

**Housing:** Body manufactured from polycarbonate with a UV stabilized smooth clear polycarbonate lens, fitted into the body. The body is fitted with 6 steel screws which hold the lens in position.

Gasket: The rubber gasket between the lens and body provides a IP65 seal.

Control Gear: 230VAC input Inverter charger, charging and regulating the housed Lithuim-lon battery,

**Mounting:** The MiniLite installation is done via a power connection box, M6 Body insert or Wall/Ceiling mount bracket. Please ensure your order indicates your connection preference.

Installation / Mounting: Power Box Connection via Slide plate/Body insert/Wall-Ceiling mount.

PLEASE NOTE: This unit is NON-MAINTAINED.

| Model Name               | Minilite - EM 8  Non-Maintained |
|--------------------------|---------------------------------|
| EM power output to LEDs  | 6W                              |
| Luminous Flux(LM)        | 960lm                           |
| Luminous Efficiency      | 160lm/W                         |
| Colour Temperature       | 6000K                           |
| Colour Rendering Index   | Ra80                            |
| Rated Voltage            | 230VAC, 50/60Hz                 |
| Ingress Protection Grade | IP65                            |
| EM Lifetime              | Minimum 8 hours                 |
| Dimensions               | LxWxH                           |
|                          | 230x207x78mm                    |