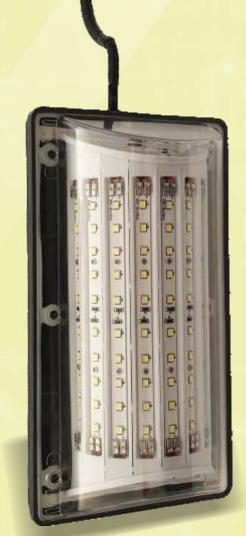

## Minilite - Charge

The **Minilite - Charge** is a specialised rechargeable luminaire for use in areas where portable light is needed for extended periods. It consists of a 3.8W LED lamp for area distribution in dark unpowered areas. It is suitable for mounting or hanging using the hook supplied. It's fast recharge time (12 hours to charge to full) will provide the Minilite-Charge with enough power to run uninterrupted for 10 hours.

**Application**: Unpowered areas where light is needed for long periods of time

**Housing:** Body manufactured from polycarbonate with a UV stabilized smooth clear polycarbonate lens, fitted into the body. The body is fitted with 6 steel screws which hold the lens in position.

**Gasket:** The rubber gasket between the lens and body provides a IP65 seal.

Optic: LEDs are spaced in an array and spread for area lighting (180°).

Control Gear: Electronic control gear running from Battery power

to supply the LEDs with power

constantly for up to 10 hours on a full charge.

Mounting: The body houses a permanent hook for hanging the

luminaire.

The **Minilite - Charge** continues the proud heritage of RAMIKA PROJECTS safety standards whilst utilizing the latest technology.