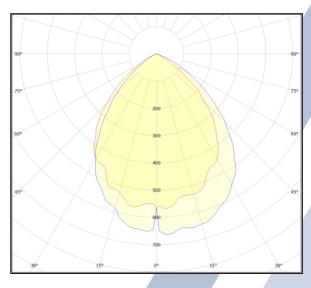

## **Photometric Data:**

| Model Name            | NST 1000 lumen Solar Light |
|-----------------------|----------------------------|
|                       |                            |
| LED Rated Wattage(W)  | 8W max                     |
| Luminous Flux(LM)     | 1000lm                     |
| Luminous Efficiency   | 125lm/W                    |
| Colour Temperature    | 6000K                      |
| IP Rating / IK Rating | IP65                       |
| Ambient Temperature   | -20°C to +40°C             |
| Beam Angle            | 120°                       |
| Weight                | 4kg                        |
| Dimensions            | 650 x 270 x 80mm           |