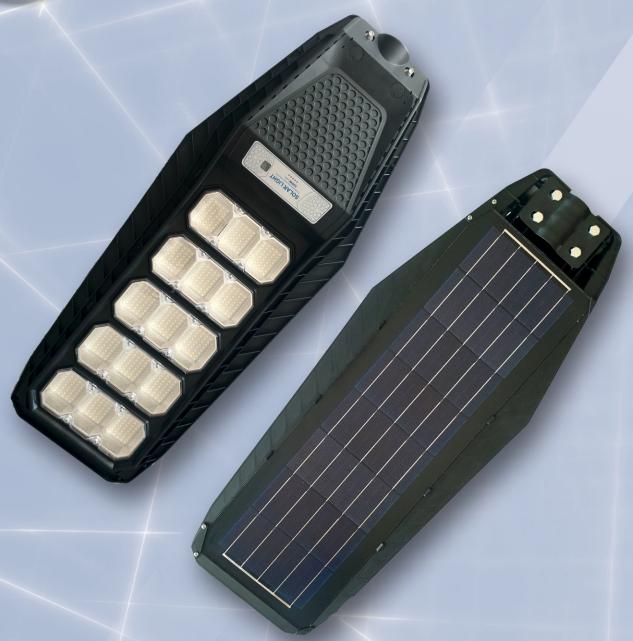

## **NST 1000 lumen Solar Light**

The **NST 1000 lumen Solar Light** consist of a Injection moulded Plastic body which makes it ideal for outdoor applications. This luminaire provides high energy efficiency, excellent illumination, low maintenance and long life span. Pole or Wall mounting can be achieved with the Side Entry Steel Pole Bracket.. The **NST 1000 lumen Solar Light** continues the proud heritage of RAMIKA PROJECTS quality standards.

## **NST 1000 lumen Solar Light**

**Applications:** Walkway, Perimeter, Urban Roads, Rural, Security, Parking, Off-Grid Areas & Area Lighting.

Housing: Body manufactured from die-cast plastic.

Solar Module: Polycrystalline panel.

**LED:** Efficient High Power LED's used with polycarbonate lenses.

**Battery:** Lithium battery technology which provides sufficient capacity for up to 2 days when fully charged.

**Motion Sensor:** The luminaire will provide 50% of its light output, and as soon as motion is detected, the light output increases to 100%.

**Mounting:** Pole or Wall mounting can be achieved with the Side Entry Steel Pole Bracket.

Warranty: 1 years