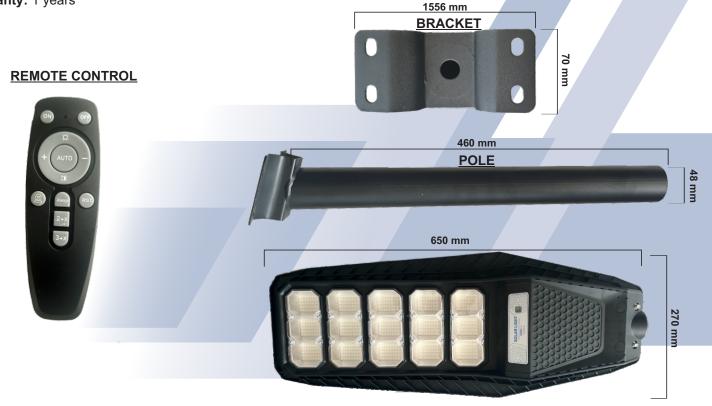

**Mounting:** Pole or Wall mounting can be achieved with the Side Entry Steel Pole Bracket.

Warranty: 1 years

## **Photometric Data:**

| Model Name            | NST 1000 lumen Solar Light |
|-----------------------|----------------------------|
|                       |                            |
| LED Rated Wattage(W)  | 8W max                     |
| Luminous Flux(LM)     | 1000lm                     |
| Luminous Efficiency   | 125lm/W                    |
| Colour Temperature    | 6000K                      |
| IP Rating / IK Rating | IP65                       |
| Ambient Temperature   | -20°C to +40°C             |
| Beam Angle            | 120°                       |
| Weight                | 4kg                        |
| Dimensions            | 650 x 270 x 80mm           |