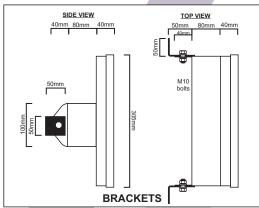

Screws: All external screws are made of stainless steel.

Cable Entry: Single compression gland for cable diameter 8-11mm.

Mountings: The body incorporates many choices of mounting options including: flood, wall, ceiling brackets.

## **Photometric Data:**

| Model Name                 | NFL-SS / NGB-SS                          |
|----------------------------|------------------------------------------|
|                            | NFL-33 / NGD-33                          |
| Rated Wattage(W)           | 55W                                      |
| Amperage                   | 700mA                                    |
| Luminous Efficacy (system) | 142lm/W                                  |
| Luminous Flux (system)     | 7810lm                                   |
| Colour Rendering Index     | >Ra80                                    |
| Colour Temperature         | 5000K (4000K available on request)       |
| Rated Voltage              | 220V-240V AC, 50/60Hz                    |
| Ingress Protection Grade   | IP65                                     |
| Ambient Temperature        | -15°C to +35°C                           |
| Power Factor               | >0,95                                    |
| Rated Lifetime             | 60 000 Hr.                               |
| Installation               | Wall, Ceiling, Bracket and Pole mounting |
| Dimensions                 | LxWxH                                    |
|                            | 305x305x160mm                            |
| Weight                     | 4,8kg                                    |