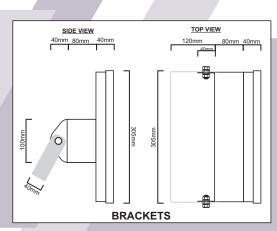

Screws: All external screws are made of stainless steel.

Cable Entry: Single compression gland for cable diameter 8-11mm.

Mountings: The body incorporates many choices of mounting options including: flood, wall, ceiling brackets.