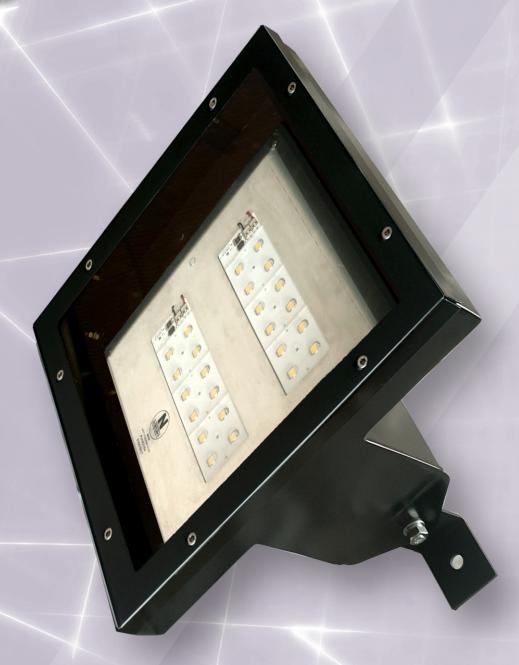

## NFL-SS / NGB-SS

Applications: All non-hazardous areas, Industrial sites, Corrosive areas, Security, Conveyor, Public Buildings and Various Mining areas.

Housing: Manufactured from stainless steel, with a heavy duty toughened smooth clear glass refractor, fitted into a stainless steel frame.

Frame: The frame is held together with 8 stainless steel hex head screws.

Gasket: Round silicone sponge gasket retainer provides a seal for outdoor use.

Control Gear: Constant Current LED driver 220V/240V, 50/60Hz

Screws: All external screws are made of stainless steel.

Cable Entry: Single compression gland for cable diameter 8-11mm.

Mountings: The body incorporates many choices of mounting options including: flood, wall, ceiling brackets.