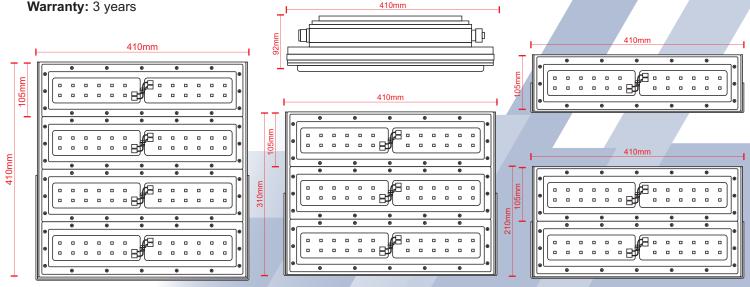

## Photometry:

| NFL Modular LED Flood    |                              |              |              |              |              |
|--------------------------|------------------------------|--------------|--------------|--------------|--------------|
| Model Name               | 50                           | 100          | 150          | 200          | 250          |
| Luminous Flux(+10%)      | 7575lm                       | 15150lm      | 17400lm      | 26100lm      | 34800lm      |
| <b>Luminous Efficacy</b> | 145lm/W                      | 145lm/W      | 145lm/W      | 145lm/W      | 145lm/W      |
| System Wattage           | 52W                          | 104W         | 120W         | 180W         | 240W         |
| Colour Temperature       | 5000K (4000K,6000K optional) |              |              |              |              |
| Colour Rendering Index   | Ra80                         |              |              |              |              |
| Rated Voltage            | 220-240VAC, 50 / 60 Hz       |              |              |              |              |
| IP Rating                | IP65                         |              |              |              |              |
| Ambient Temperature      | -20°C to +45°C               |              |              |              |              |
| Power Factor             | >0.95                        |              |              |              |              |
| Rated Lifetime           | 50 000hrs                    |              |              |              |              |
| Installation             | Bracket with Pole mounting   |              |              |              |              |
| Beam Angle               | 120 (60, 90 optional)        |              |              |              |              |
| Weight                   | 2.9kg                        | 5.8kg        | 8.7kg        | 8.7kg        | 11.6kg       |
| Dimensions               | LxWxH                        | LxWxH        | LxWxH        | LxWxH        | LxWxH        |
|                          | 410x105x92mm                 | 410x210x92mm | 410x310x92mm | 410x310x92mm | 410x410x92mm |
|                          |                              |              |              |              |              |