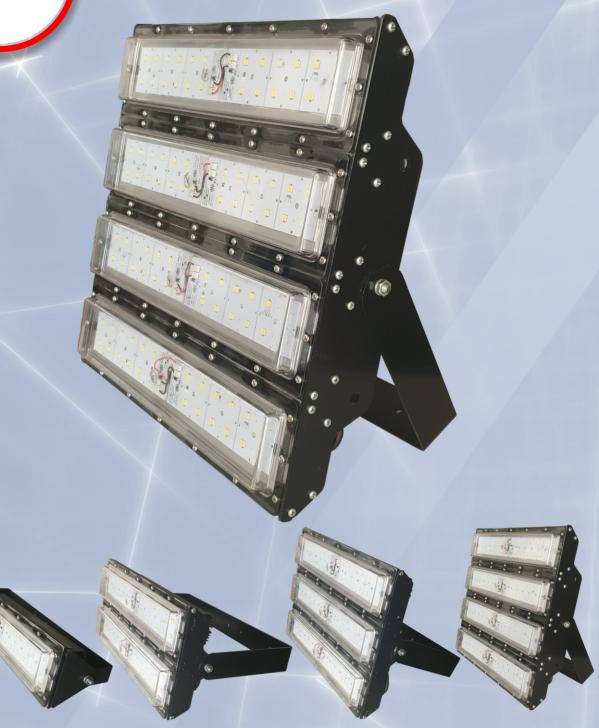

## **NFL Modular LED Floodlight**

**Applications:** High Masts / Parking / Toll Plaza / Recreational Sports / Building Facade.

**Housing:** Manufactured from aluminium alloy powder coated black, with a heavy duty smooth clear Polycarbonate refractor, and polycarbonate optical lens fitted into the aluminium alloy housing.

**Gasket:** The EPDM gasket between the lens and body provides an IP65 seal for outdoor use.

**Mounting:** The body incorporates a powder coated mild steel stirrup which allows for various mounting options.

**Beam Angles:** The optic lenses allow for various light distributions such as 60 degree, 90 degree, 120 degree.

Rated Lifetime: 50 000 Hr. (Ta=30°C@L70)