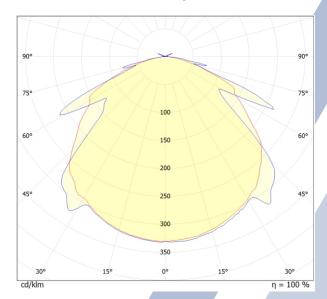

**Beam Angles:** The optic lenses allow for various light distributions such as 60 degree, 90 degree, 120 degree.

Rated Lifetime: 50 000 Hr. (Ta=30°C@L70)

## Photometry:

| NFL Modular LED Flood    |                              |              |              |              |              |
|--------------------------|------------------------------|--------------|--------------|--------------|--------------|
| Model Name               | 50                           | 100          | 150          | 200          | 250          |
| Luminous Flux(+10%)      | 7575lm                       | 15150lm      | 17400lm      | 26100lm      | 34800lm      |
| <b>Luminous Efficacy</b> | 145lm/W                      | 145lm/W      | 145lm/W      | 145lm/W      | 145lm/W      |
| System Wattage           | 52W                          | 104W         | 120W         | 180W         | 240W         |
| Colour Temperature       | 5000K (4000K,6000K optional) |              |              |              |              |
| Colour Rendering Index   | Ra80                         |              |              |              |              |
| Rated Voltage            | 220-240VAC, 50 / 60 Hz       |              |              |              |              |
| IP Rating                | IP65                         |              |              |              |              |
| Ambient Temperature      | -20°C to +45°C               |              |              |              |              |
| Power Factor             | >0.95                        |              |              |              |              |
| Rated Lifetime           | 50 000hrs                    |              |              |              |              |
| Installation             | Bracket with Pole mounting   |              |              |              |              |
| Beam Angle               | 120 (60, 90 optional)        |              |              |              |              |
| Weight                   | 2.9kg                        | 5.8kg        | 8.7kg        | 8.7kg        | 11.6kg       |
| Dimensions               | LxWxH                        | LxWxH        | LxWxH        | LxWxH        | LxWxH        |
|                          | 410x105x92mm                 | 410x210x92mm | 410x310x92mm | 410x310x92mm | 410x410x92mm |
|                          |                              |              |              |              |              |