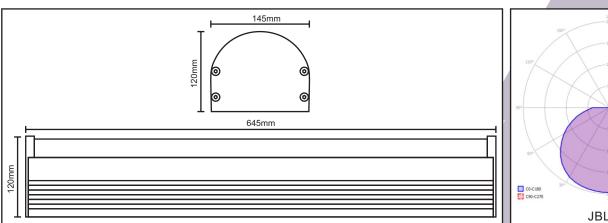

Photometric Data: Photometric files available on request.

Warranty: 5 Year

| Model Name                 | JBA LED 2ft (600mm)                      |           |           |           |
|----------------------------|------------------------------------------|-----------|-----------|-----------|
| Amperage                   | 500mA                                    | 350mA     | 500mA     | 350mA     |
| Rated Wattage(W)           | 28W                                      | 36W       | 53W       | 68W       |
| Luminous Efficacy (system) | 136.5lm/W                                | 136.5lm/W | 136.5lm/W | 136.5lm/W |
| Luminous Flux (system)     | 3822lm                                   | 4914lm    | 7235lm    | 9282lm    |
| Colour Temperature         | 4000K                                    |           |           |           |
| Colour Rendering Index     | >Ra80                                    |           |           |           |
| Rated Voltage              | 220V-240V AC, 50/60Hz                    |           |           |           |
| Ingress Protection Grade   | IP65                                     |           |           |           |
| Ambient Temperature        | -15°C to +35°C                           |           |           |           |
| Power Factor               | >0,96                                    |           |           |           |
| Rated Lifetime             | 50 000 Hr.                               |           |           |           |
| Installation               | Wall, Ceiling, Bracket and Pole mounting |           |           |           |
| Dimensions                 | LxWxH(2ft)                               |           |           |           |
|                            | 600x172x115mm                            |           |           |           |
| Weight                     | 3,6kg                                    |           |           |           |
|                            |                                          |           |           |           |