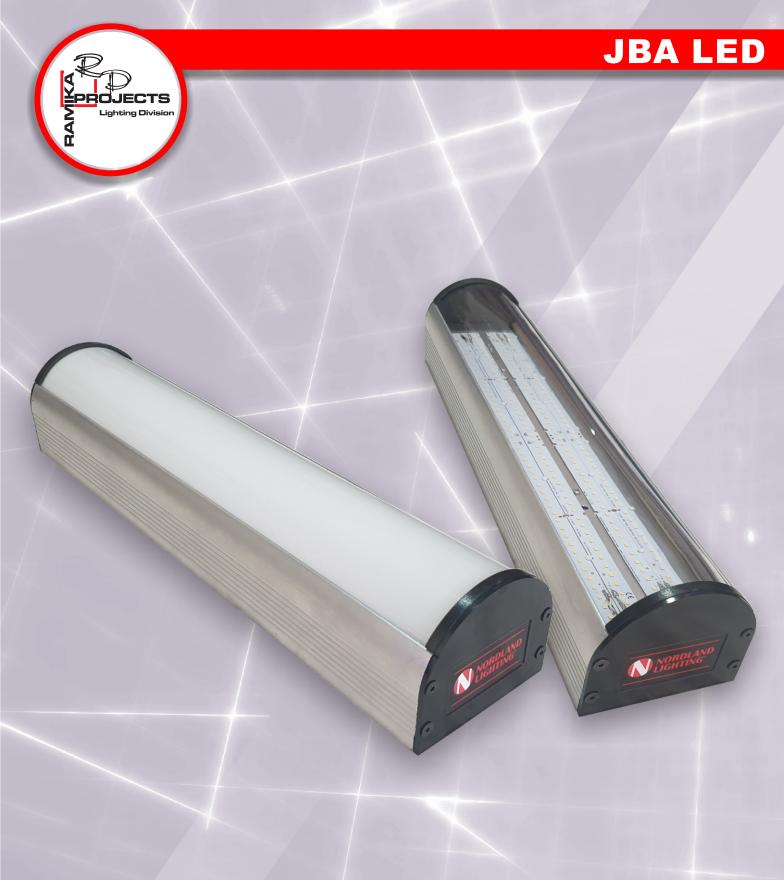

The **JBA LED** linear luminaire range is a high-performance industrial vapour proof aluminium and polycarbonate luminaire that has been designed to operate with LED strips. It's suitable for wall, ceiling, and bracket mounting. The **JBA LED** continues the proud heritage of RAMIKA PROJECTS quality standards.

## **JBA LED**

**Applications:** All non-hazardous areas, Industrial sites, Warehouses, Public Buildings, Underground Parking areas and Various Mining areas.

**Body:** Body manufactured from extruded aluminium with a UV stabilized smooth clear polycarbonate lens and polycarbonate endcaps, fitted to the body. The luminaire is held together with 8 stainless steel screws.