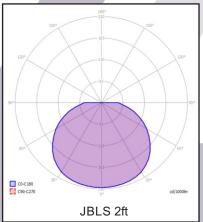

Photometric Data: Photometric files available on request.

Warranty: 5 Year

| Model Name                 | JBA LED 2ft (600mm)                      |           |           |           |
|----------------------------|------------------------------------------|-----------|-----------|-----------|
| Amperage                   | 500mA                                    | 350mA     | 500mA     | 350mA     |
| Rated Wattage(W)           | 28W                                      | 36W       | 53W       | 68W       |
| Luminous Efficacy (system) | 136.5lm/W                                | 136.5lm/W | 136.5lm/W | 136.5lm/W |
| Luminous Flux (system)     | 3822lm                                   | 4914lm    | 7235lm    | 9282lm    |
| Colour Temperature         | 4000K                                    |           |           |           |
| Colour Rendering Index     | >Ra80                                    |           |           |           |
| Rated Voltage              | 220V-240V AC, 50/60Hz                    |           |           |           |
| Ingress Protection Grade   | IP65                                     |           |           |           |
| Ambient Temperature        | -15°C to +35°C                           |           |           |           |
| Power Factor               | >0,96                                    |           |           |           |
| Rated Lifetime             | 50 000 Hr.                               |           |           |           |
| Installation               | Wall, Ceiling, Bracket and Pole mounting |           |           |           |
| Dimensions                 | LxWxH(2ft)                               |           |           |           |
|                            | 600x172x115mm                            |           |           |           |
| Weight                     | 3,6kg                                    |           |           |           |
|                            |                                          |           |           |           |