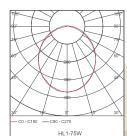

## **Photometric Data:**

Wall 45°

Note: Lightning Protection: All electronic products such as light fittings and computers are subject to violent destruction when struck by lightning. An independent lightning protection device, well earthed, needs to be inserted in the supply line before the lighting circuit, where any electronic control gear is used in light fittings. Control gear damaged by lightning is not covered under guarantee.

**Model Name HL1 - LED Linear** Rated Wattage(W) 35W 75W Luminous Efficacy (system) 120lm/W 120lm/W 4200lm 9000lm Luminous Flux (system) **Colour Temperature** 5000K **Colour Rendering Index** >Ra80 Rated Voltage AC 90V-305V, 50/60Hz **Ingress Protection Grade IP65 Ambient Temperature** -40°C to +55°C **Power Factor** 0.95 **Rated Lifetime** >60 000 Hr. (L70/B10) Installation Wall, Ceiling, Pendant & Pole mounting LxWxH LxWxH **Dimensions** 600x126x93.5mm 1200x126x93.5mm Weight (kg) 3.2ka 4.3ka Classification Zone 2 (Gas) & Zone 21 - Zone 22 (Dust) Ex-mark Ex nA IIC T4 Gc IP65 / Ex tb IIIC T85°C Db IP65