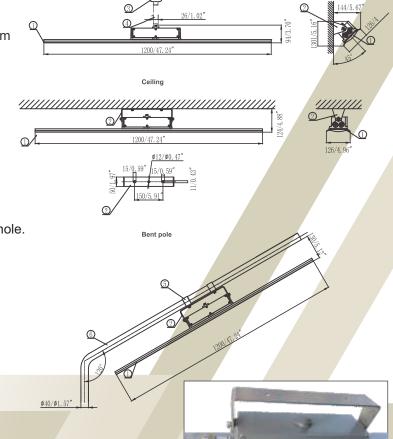

AC 90-305V, 50/60Hz

**Cable Entry:** Comes standard with a M25 x 1.5 thread hole.

Mounting: Ceiling, Pendant, Pole and Wall Mount.

**Emergency:** Emergency options available on request.

Warranty: 5 Years

**Model Name HL1 - LED Linear** Rated Wattage(W) 35W 75W Luminous Efficacy (system) 120lm/W 120lm/W 4200lm 9000lm Luminous Flux (system) **Colour Temperature** 5000K **Colour Rendering Index** >Ra80 Rated Voltage AC 90V-305V, 50/60Hz **Ingress Protection Grade IP65 Ambient Temperature** -40°C to +55°C **Power Factor** 0.95 **Rated Lifetime** >60 000 Hr. (L70/B10) Installation Wall, Ceiling, Pendant & Pole mounting LxWxH LxWxH **Dimensions** 600x126x93.5mm 1200x126x93.5mm Weight (kg) 3.2ka 4.3ka Classification Zone 2 (Gas) & Zone 21 - Zone 22 (Dust) Ex-mark Ex nA IIC T4 Gc IP65 / Ex tb IIIC T85°C Db IP65