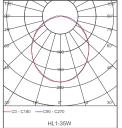

## **Photometric Data:**

Wall 45°

Note: Lightning Protection: All electronic products such as light fittings and computers are subject to violent destruction when struck by lightning. An independent lightning protection device, well earthed, needs to be inserted in the supply line before the lighting circuit, where any electronic control gear is used in light fittings. Control gear damaged by lightning is not covered under guarantee.

**Model Name HL1 - LED Linear** Rated Wattage(W) 35W 75W Luminous Efficacy (system) 120lm/W 120lm/W 4200lm 9000lm Luminous Flux (system) **Colour Temperature** 5000K **Colour Rendering Index** >Ra80 Rated Voltage AC 90V-305V, 50/60Hz **Ingress Protection Grade IP65 Ambient Temperature** -40°C to +55°C **Power Factor** 0.95 **Rated Lifetime** >60 000 Hr. (L70/B10) Installation Wall, Ceiling, Pendant & Pole mounting LxWxH LxWxH **Dimensions** 600x126x93.5mm 1200x126x93.5mm Weight (kg) 3.2ka 4.3ka Classification Zone 2 (Gas) & Zone 21 - Zone 22 (Dust) Ex-mark Ex nA IIC T4 Gc IP65 / Ex tb IIIC T85°C Db IP65