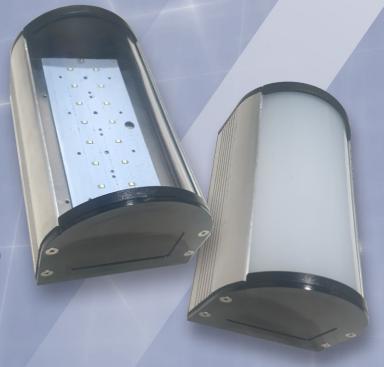

## **NLZ EM LED II**

The **NLZ EM LED** II Non-Maintained EM luminaire uses specially designed Ex LED light sources and is paired with Ex certified LED inverter and battery. The luminaire is designed to be used in Zone 1,2,21 and 22 areas for light under emergency conditions. It is energy efficient with high performance, low maintenance and a long life span. It's suitable for wall, ceiling, and bracket mounting. The **NLZ EM LED** II continues the proud heritage of RAMIKA PROJECTS Ex safety standards whilst utilizing the latest LED technology.

## **NLZ EM LED II**

**Applications:** Surface Ex Zone 1, 2, 21, 22 areas for Emergency lighting.

**Housing:** Body manufactured from extruded aluminium with a UV stabilized smooth clear polycarbonate lens and polycarbonate endcaps, fitted to the body. The luminaire is held together with 8 stainless steel screws.

**Gasket:** The rubber gasket between the lens and body provides a IP65 seal.

**Mounting:** Brackets for ceiling or wall mount.

**Wiring:** Wired as a standalone unit, or can have a through wired version as an option to be used in conjunction with switched Zone 1, 2, 21, 22 Ex liminaire.