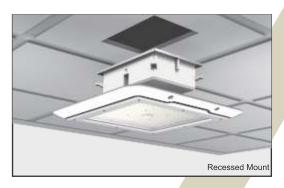

## **Mounting Options:**

**Gasket:** The silicone sponge gasket between the glass and housing provides a IP66 seal for outdoor use.

**Control Gear:** Constant Current LED driver 100V/240V, 50/60Hz

Mounting: Recessed, Surface or Suspension mounting.