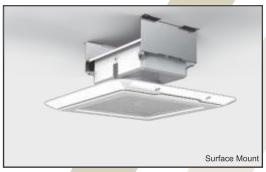

**Gasket:** The silicone sponge gasket between the glass and housing provides a IP66 seal for outdoor use.

**Control Gear:** Constant Current LED driver 100V/240V, 50/60Hz

Mounting: Recessed, Surface or Suspension mounting.

## **Mounting Options:**