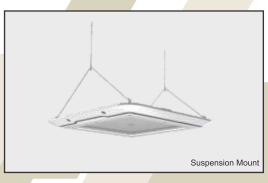

**Gasket:** The silicone sponge gasket between the glass and housing provides a IP66 seal for outdoor use.

**Control Gear:** Constant Current LED driver 100V/240V, 50/60Hz

Mounting: Recessed, Surface or Suspension mounting.

## **Mounting Options:**