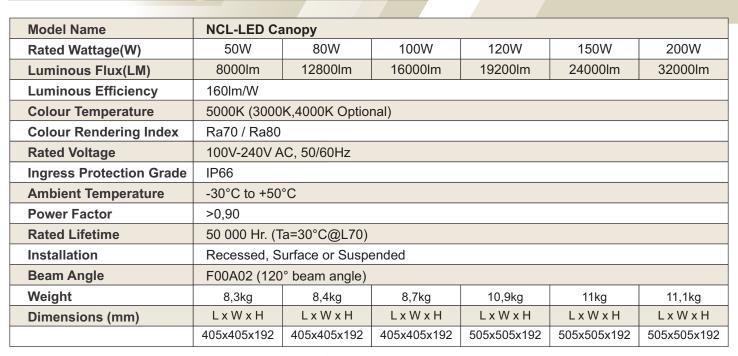

## **NCL-LED Canopy**

**Applications:** Canopy Lighting, Vehicle Showrooms, Warehouses Lighting & Conference Hall Lighting.

**Housing:** Manufactured from aluminium alloy, with a heavy duty toughened smooth clear glass refractor, fitted into the aluminium alloy housing.

**Gasket:** The silicone sponge gasket between the glass and housing provides a IP66 seal for outdoor use.

**Control Gear:** Constant Current LED driver 100V/240V, 50/60Hz

Mounting: Recessed, Surface or Suspension mounting.

Smart Controls: Motion sensor and Dali Dimmable available

on request.

Rated Lifetime: 50 000 Hr. (Ta=30°C@L70)

Warranty: 5 Years