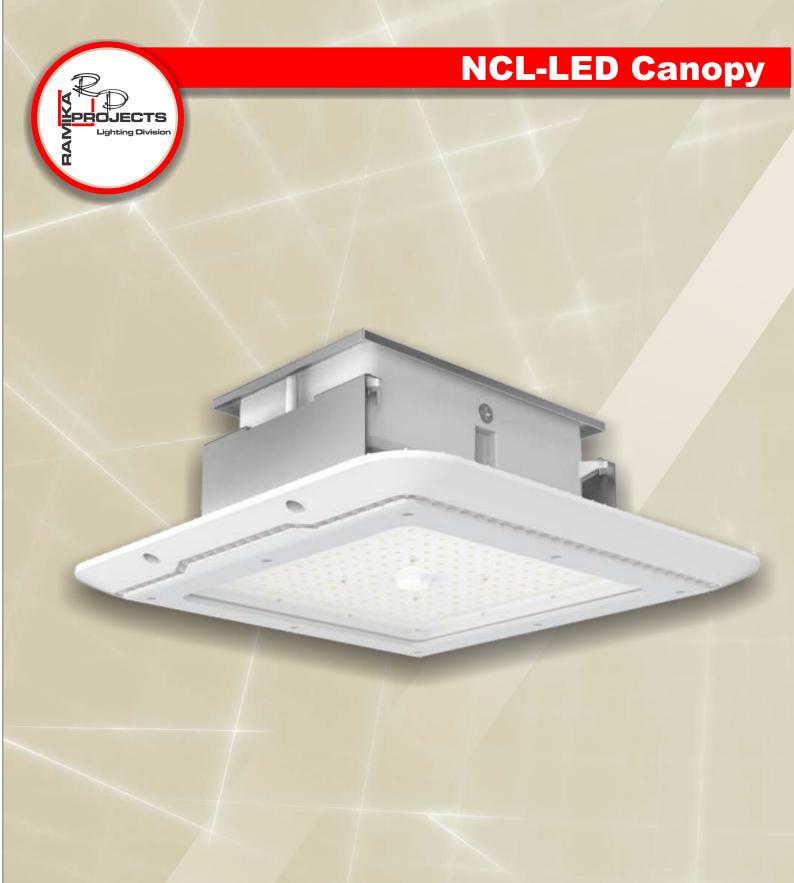

The NCL-LED Canopy luminaire is aimed to provide superb lighting distribution for various applications. The luminaire can be recessed, surfaced or suspended and can be used indoors as well as outdoors. It has been designed to replace the conventional HID light sources. The luminaire has a modern design, simple and exquisite smooth lines and is energy efficient with high performance, low maintenance and long life span. The NCL-LED Canopy continues the proud heritage of RAMIKA PROJECTS quality standards.

## **NCL-LED Canopy**

**Applications:** Canopy Lighting, Vehicle Showrooms, Warehouses Lighting & Conference Hall Lighting.

**Housing:** Manufactured from aluminium alloy, with a heavy duty toughened smooth clear glass refractor, fitted into the aluminium alloy housing.