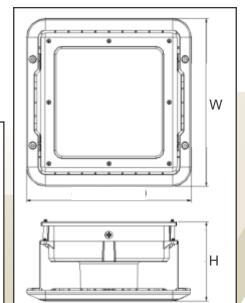

## **NCL-LED Canopy**

**Applications:** Canopy Lighting, Vehicle Showrooms, Warehouses Lighting & Conference Hall Lighting.

**Housing:** Manufactured from aluminium alloy, with a heavy duty toughened smooth clear glass refractor, fitted into the aluminium alloy housing.

**Gasket:** The silicone sponge gasket between the glass and housing provides a IP66 seal for outdoor use.

**Control Gear:** Constant Current LED driver 100V/240V, 50/60Hz

Mounting: Recessed, Surface or Suspension mounting.