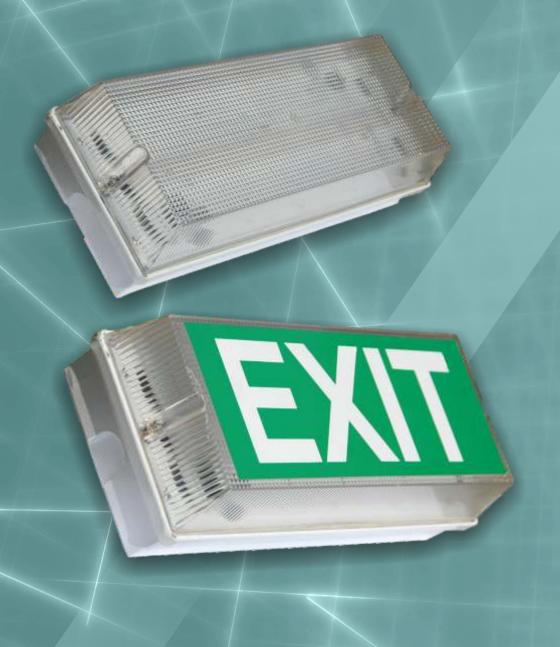

## **NBV Bulkhead**

The **NBV Bulkhead** is manufactured from die-cast aluminium and is a stylish, economical and energy efficient compact fluorescent or LED luminaire. Robust design suitable for industrial and/or public buildings. Ceiling or wall mounted and suitable for indoor and outdoor applications. Can also be used as a Emergency EXIT sign. The **NBV Bulkhead** continues the proud heritage of RAMIKA PROJECTS quality standards.

NBV is suitable for use as an exit sign. For this option the appropriate decal is applied to the diffuser. Decals to be order separately.

|               |         | Dimensions  |            |             |           |
|---------------|---------|-------------|------------|-------------|-----------|
| Model Name    | Wattage | Length (mm) | Width (mm) | Height (mm) | Mass (Kg) |
| NBV 1x11W CFL | 11W     | 370         | 152        | 55          | 2.17      |
| NBV 1x18W CFL | 18W     | 370         | 152        | 55          | 2.08      |
| NBV 8W LED    | 8W      | 370         | 152        | 55          | 2.06      |