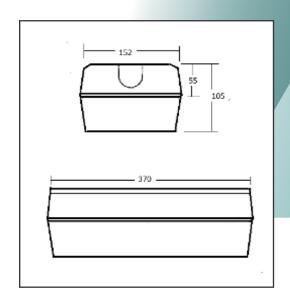

NBV is suitable for use as an exit sign. For this option the appropriate decal is applied to the diffuser. Decals to be order separately.

|               |         | Dimensions  |            |             |           |
|---------------|---------|-------------|------------|-------------|-----------|
| Model Name    | Wattage | Length (mm) | Width (mm) | Height (mm) | Mass (Kg) |
| NBV 1x11W CFL | 11W     | 370         | 152        | 55          | 2.17      |
| NBV 1x18W CFL | 18W     | 370         | 152        | 55          | 2.08      |
| NBV 8W LED    | 8W      | 370         | 152        | 55          | 2.06      |