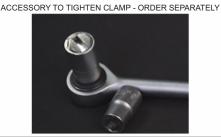

- 304 Stainless steel Drive Housing
- 19mm stainless steel strap
- One person installation,

- Standard 17mm Drive Socket for Ratchet Wrench
- Non-removable locking mechanism
- Interlock-able for larger applications
- Easy to re-torque after installation