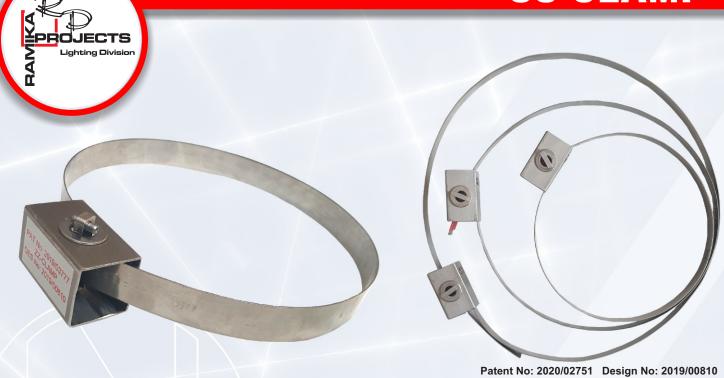

## SS CLAMP

The **SS CLAMP** is a unique Patented Design with a bundling technology that secures products such as Electrical Cable, Plastic and Steel Piping, Steel Poles and Wood Poles. These **SS Clamps** are a easy to use and install product. The **Clamps** are made from 304 Stainless steel. The **SS Clamps** continues the proud heritage of RAMIKA PROJECTS.

- 304 Stainless steel Drive Housing
- 19mm stainless steel strap
- One person installation,

- Standard 17mm Drive Socket for Ratchet Wrench
- Non-removable locking mechanism
- Interlock-able for larger applications
- Easy to re-torque after installation