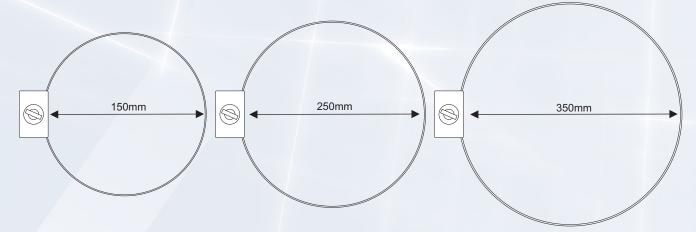

| Model Name   | SS CLAMP                          | SS CLAMP                          | SS CLAMP                          |
|--------------|-----------------------------------|-----------------------------------|-----------------------------------|
| Installation | steel / wood poles, pipes, cables | steel / wood poles, pipes, cables | steel / wood poles, pipes, cables |
| Material     | 304 Stainless steel               | 304 Stainless steel               | 304 Stainless steel               |
| Dimensions   | 150mmØ                            | 250mmØ                            | 350mmØ                            |
| Weight       | 0.1kg                             | 0.1kg                             | 0.1kg                             |